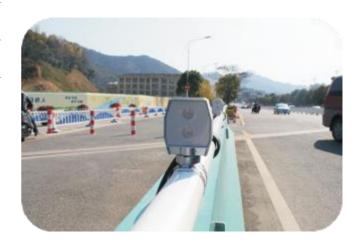

## SOLAR BARRICADE LIGHT WL350

Good ability of anti-theft

Good ability of reflection.

It can easy application.

Automatic light control

WL350A WL350I WL350J

| Item No       | WL350                                |
|---------------|--------------------------------------|
| Material      | ABS and the LED section with Acrylic |
| Size          | 98*47*117mm                          |
| Lighting Mode | Flashing or Steady                   |
| LED Quantity  | 4pcs                                 |
| LED Color     | Red/Yellow                           |
| Battery       | 600mA 3.2V                           |
| Solar panel   | 60mA 4V                              |
|               |                                      |

## Features:

Solar warning light has 4 big LED totally and flashing frequency reach to 77 times per minute. There is a solar panel on the top of the light and reflector paste on both sides of the light. It can be fixed with multiple base in different places.