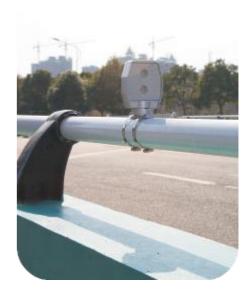

## Features:

Solar warning light has 4 big LED totally and flashing frequency reach to 77 times per minute. There is a solar panel on the top of the light and reflector paste on both sides of the light. It can be fixed with multiple base in different places.