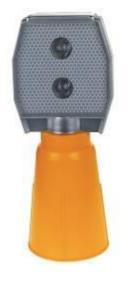

## SOLAR BARRICADE LIGHT WL350

Good ability of anti-theft

Good ability of reflection.

It can easy application.

Automatic light control

WL350A WL350I WL350J

| Item No       | WL350                                |
|---------------|--------------------------------------|
| Material      | ABS and the LED section with Acrylic |
| Size          | 98*47*117mm                          |
| Lighting Mode | Flashing or Steady                   |
| LED Quantity  | 4pcs                                 |
| LED Color     | Red/Yellow                           |
| Battery       | 600mA 3.2V                           |
| Solar panel   | 60mA 4V                              |
|               |                                      |

## Features:

Solar warning light has 4 big LED totally and flashing frequency reach to 77 times per minute. There is a solar panel on the top of the light and reflector paste on both sides of the light. It can be fixed with multiple base in different places.