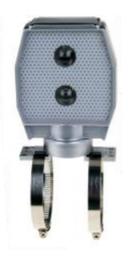

## SOLAR BARRICADE LIGHT WL350

Good ability of anti-theft

Good ability of reflection.

It can easy application.

Automatic light control

WL350A WL350I WL350J

| Item No       | WL350                                |
|---------------|--------------------------------------|
| Material      | ABS and the LED section with Acrylic |
| Size          | 98*47*117mm                          |
| Lighting Mode | Flashing or Steady                   |
| LED Quantity  | 4pcs                                 |
| LED Color     | Red/Yellow                           |
| Battery       | 600mA 3.2V                           |
| Solar panel   | 60mA 4V                              |
|               |                                      |

## Features:

Solar warning light has 4 big LED totally and flashing frequency reach to 77 times per minute. There is a solar panel on the top of the light and reflector paste on both sides of the light. It can be fixed with multiple base in different places.