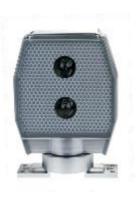

## SOLAR BARRICADE LIGHT WL350

Good ability of anti-theft

Good ability of reflection.

It can easy application.

Automatic light control

WL350A WL350I WL350J

| Item No       | WL350                                |
|---------------|--------------------------------------|
| Material      | ABS and the LED section with Acrylic |
| Size          | 98*47*117mm                          |
| Lighting Mode | Flashing or Steady                   |
| LED Quantity  | 4pcs                                 |
| LED Color     | Red/Yellow                           |
| Battery       | 600mA 3.2V                           |
| Solar panel   | 60mA 4V                              |
|               |                                      |

## Features:

Solar warning light has 4 big LED totally and flashing frequency reach to 77 times per minute. There is a solar panel on the top of the light and reflector paste on both sides of the light. It can be fixed with multiple base in different places.